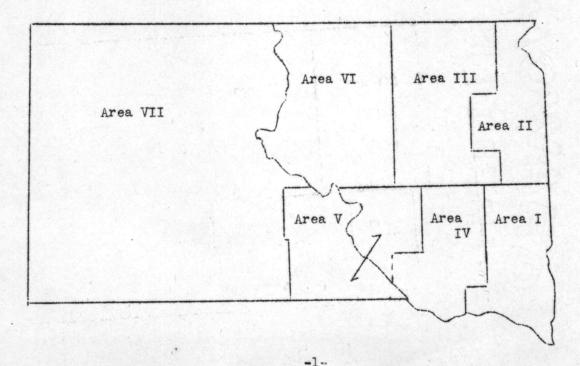

One of the most effective methods of obtaining maximum yields and reaching our 1944 production goals is through greater use of desirable varieties. This pamphlet, therefore, has been prepared to help farmers pick out the best variety to grow on their farm. In this pamphlet are summarized the yield results that were obtained from comparable test plots located on experimental and private farms in South Dakota. Although 1943 data for each variety are given, the average of several years results is more dependable and should be used in choosing the best variety. Recommendations are based not only on yield but also earliness, disease resistance, quality and other characters. The yield results and recommendations for each area for the various crops are given on the following pages: