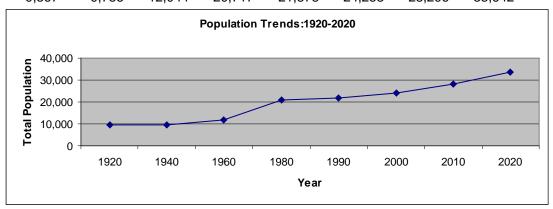

### **Meade County Population Trends**

| 1920  | 1940  | 1960   | 1980   | 1990   | 2000   | 2010   | 2020   |
|-------|-------|--------|--------|--------|--------|--------|--------|
| 9 367 | 9 735 | 12 044 | 20 717 | 21 878 | 24 253 | 28 296 | 33 642 |

#### **Meade County Population Highlights**

- From 1990 to 2000, Meade County gained 2,375 residents, which was a 10.9% increase in its total population.
- From 1990 to 2000, Meade County lost 279 residents to out-migration, which was a 1.3% decrease in its total population.
- From 1990 to 2000, Meade County had 2,654 more births than deaths.
- **28.36%** of Meade County's residents are **under the age of 18**, while 10.43% are **aged 65+.**
- Meade County's **median age is 33.4.** This is younger than both Lawrence and Pennington counties.
- Meade County's **sex ratio is 102.09**, meaning there are about 102 males for every 100 females. This is higher than both Lawrence and Pennington counties.
- Meade County's **fertility rate is 71.1** births for every 1,000 females aged 15-44. This is higher than Lawrence, but lower than Pennington.