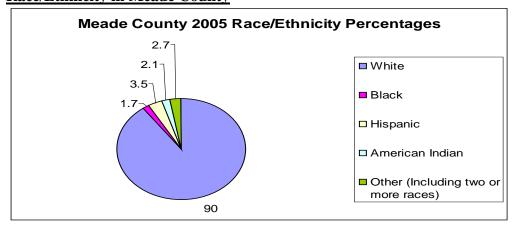

375 residents, which was a 10.9% increase in its total population.
- From 1990 to 2000, Meade County lost 279 residents to out-migration, which was a 1.3% decrease in its total population.
- From 1990 to 2000, Meade County had 2,654 more births than deaths.
- **28.36%** of Meade County's residents are **under the age of 18**, while 10.43% are **aged 65+.**
- Meade County's **median age is 33.4.** This is younger than both Lawrence and Pennington counties.
- Meade County's **sex ratio is 102.09**, meaning there are about 102 males for every 100 females. This is higher than both Lawrence and Pennington counties.
- Meade County's **fertility rate is 71.1** births for every 1,000 females aged 15-44. This is higher than Lawrence, but lower than Pennington.

#### Race/Ethnicity in Meade County



#### **Meade County Agriculture in 2002**

- Meade County had **895 farms**, which was a **3.7% increase** from 2002.
- Meade County's average farm size was 2,490 acres. This is larger than both Lawrence and Pennington counties.
- Meade County's **average net farm income was \$22,938**. This is higher than both Lawrence and Pennington counties.

#### **Meade County Economics in 2000**

- Meade County's **per capita income was \$17,680**. This is higher than Lawrence, but lower than Pennington.
- Meade County's **median household income is \$36,992**. This is higher than Lawrence, but lower than Pennington.
- 16.8% of Meade County's residents aged 25+ had received a B.S. degree or higher. This is lower than both Lawrence and Pennington counties.
- **9.39%** of Meade County's residents are