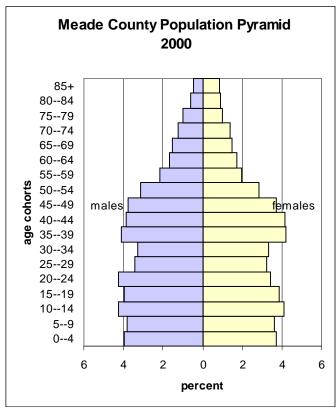

#### **Meade County Population Highlights**

- From 1990 to 2000, Meade County gained 2,375 residents, which was a 10.9% increase in its total population.
- From 1990 to 2000, Meade County lost 279 residents to out-migration, which was a 1.3% decrease in its total population.
- From 1990 to 2000, Meade County had 2,654 more births than deaths.
- **28.36%** of Meade County's residents are **under the age of 18**, while 10.43% are **aged 65+.**
- Meade County's **median age is 33.4.** This is younger than both Lawrence and Pennington counties.
- Meade County's **sex ratio is 102.09**, meaning there are about 102 males for every 100 females. This is higher than both Lawrence and Pennington counties.
- Meade County's **fertility rate is 71.1** births for every 1,000 females aged 15-44. This is higher than Lawrence, but lower than Pennington.